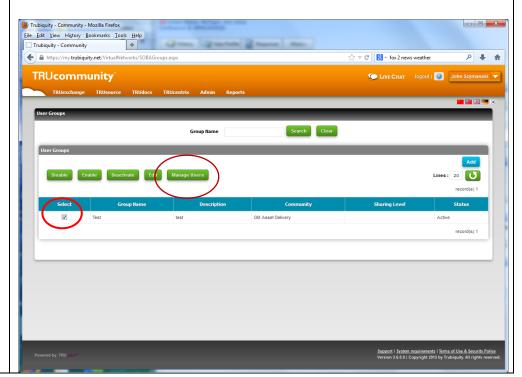

## Step 4: Select the Group to add users

To add users to your group, select the group you just created then click on "Manage Users".