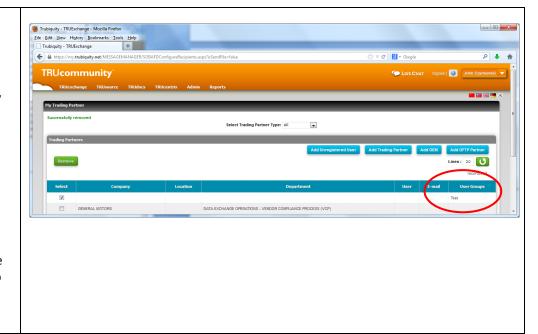

# Step 7: Choosing the group from the trading partner page.

\*Best Practice- Always check your group before sending to see if any users from your group have been deleted.

To choose this group when you send a file, scroll over TRUexchange>Trading partner> your group will be visible under column "user groups". Please select it. All users associated with this group will now receive the file you are sending. You may add up to 75 users to a group.