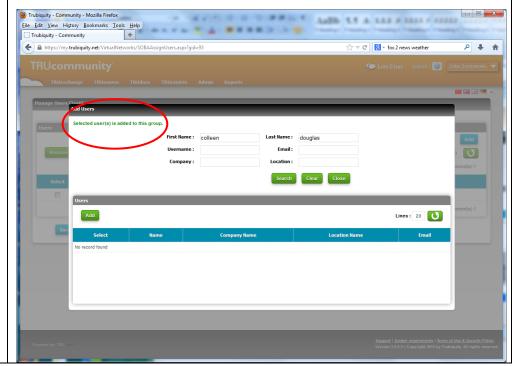

\* Best Practice: if you will be building a large group, say greater than 10 partners, you may want to save frequently

After you click "add", in the upper left hand corner, you will see message "selected user(s) is added to this group". When you have added all your desired users please click close. You can always go back via the same method and add more people to your group.