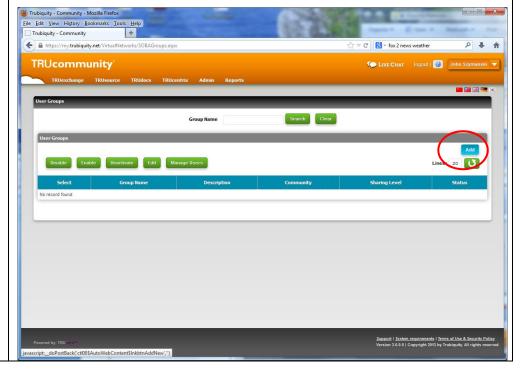

May, 2013

1. GM ASSET DELIVERY/TRUEXCHANGE

1.1 How to Create Groups for Trading Partners

### 1.1 How to Create A Group

User groups are helpful if you need to send to many persons at one time, particularly when you need to do so regularly. You can create a group beforehand that contains all your desired trading partners.

#### Step 1: Setting up a group

To set up a group, from the main page- scroll over Admin > Customer Information > Click on "User Groups"



#### Step 2: Add group

Please click "add" to add a group



### Step 3: Create the Group Name

Type the name you'd like to call your specific distribution group, choose,,....THEN, click "SAVE"

Click "SAVE", then click "BACK" for the next step.



## Step 4: Select the Group to add users

To add users to your group, select the group you just created then click on "Manage Users".



# Step 5: Adding users to selected group

Click "add" to add a user to your group.



### Step 6: Searching for Trading Partners

Do a search for your prospective trading partners by doing a query on any of the fields. Once you find a partner, select the box next to their name, then click "add" (You can repeat this/these steps as many times as necessary to build your new group).

\* Best Practice: if you will be building a large group, say greater than 10 partners, you