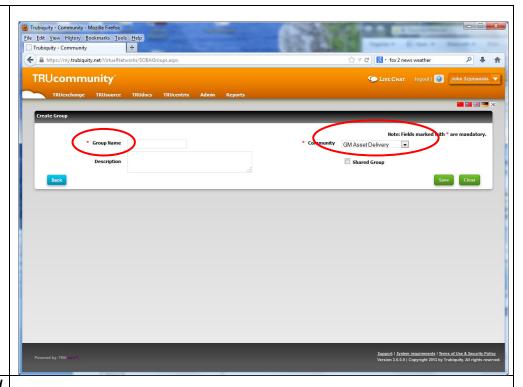

### Step 3: Create the Group Name

Type the name you'd like to call your specific distribution group, choose,,....THEN, click "SAVE"

Click "SAVE", then click "BACK" for the next step.