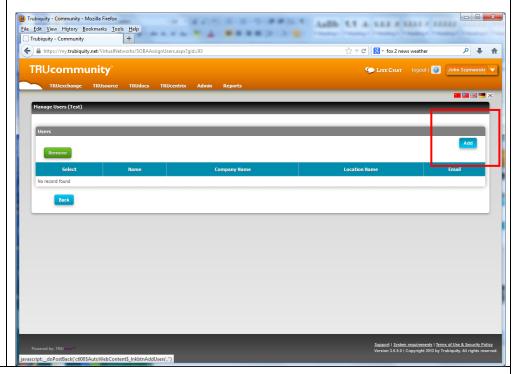

## Step 4: Select the Group to add users

To add users to your group, select the group you just created then click on "Manage Users".

# Step 5: Adding users to selected group

Click "add" to add a user to your group.