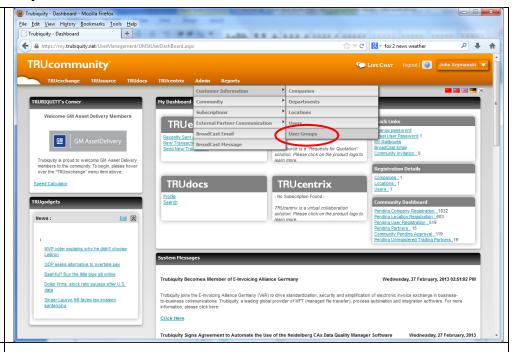

#### Step 1: Setting up a group

To set up a group, from the main page- scroll over Admin > Customer Information > Click on "User Groups"