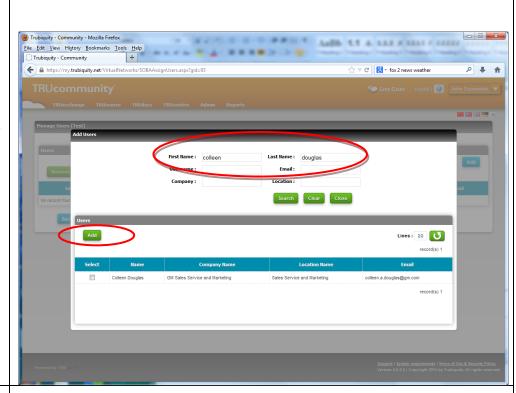

### Step 6: Searching for Trading Partners

Do a search for your prospective trading partners by doing a query on any of the fields. Once you find a partner, select the box next to their name, then click "add" (You can repeat this/these steps as many times as necessary to build your new group).